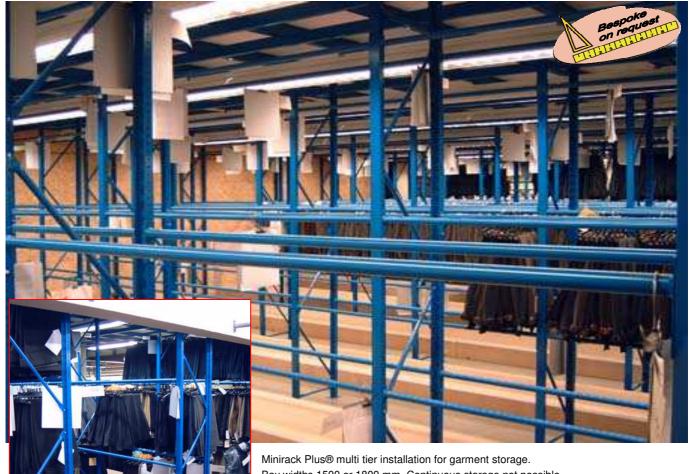

#### MINIRACK PLUS® • MULTI TIER GARMENT STORAGE

Bay widths 1500 or 1800 mm. Continuous storage not possible.