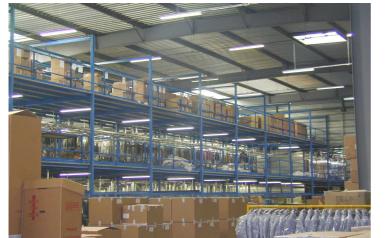

#### TRAVITEX® • MULTI TIER GARMENT STORAGE

1, 2, 3, 4, 5  $\dots$  tiers for hanging garment storage.

Possibility to block the garments per bay of 1500 mm or continuous storage without being hampered by the bracket.