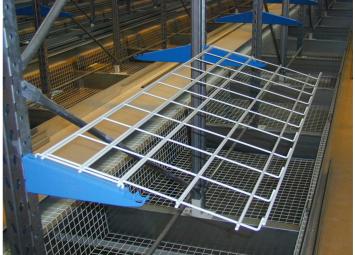

Integration of conveyor belts is perfectly possible.

The brackets can also be used to carry a wire shelf.

Safety plinths in the passage ways.

Wire baskets under the brackets let the light through but prevent goods from falling down on the level below. Full plate baskets also available.