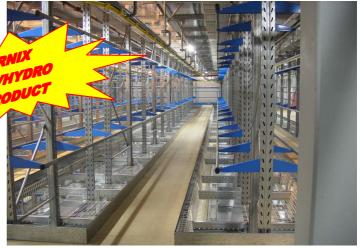

#### TRAVITEX® • MULTI TIER GARMENT STORAGE

1, 2, 3, 4, 5  $\dots$  tiers for hanging garment storage.

Possibility to block the garments per bay of 1500 mm or continuous storage without being hampered by the bracket.

Integration of conveyor belts is perfectly possible.

The brackets can also be used to carry a wire shelf.

Safety plinths in the passage ways.

Wire baskets under the brackets let the light through but prevent goods from falling down on the level below. Full plate baskets also available.