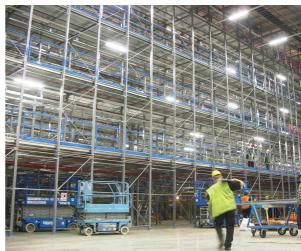

#### TRAVITEX® • MULTI TIER GARMENT STORAGE

1, 2, 3, 4, 5  $\dots$  tiers for hanging garment storage.

Possibility to block the garments per bay of 1500 mm or continuous storage without being hampered by the bracket.

Integration of conveyor belts is perfectly possible.

The brackets can also be used to carry a wire shelf.

Safety plinths in the passage ways.

Wire baskets under the brackets let the light through but prevent goods from falling down on the level below. Full plate baskets also available.

#### MINIRACK PLUS® • MULTI TIER GARMENT STORAGE

Bay widths 1500 or 1800 mm. Continuous storage not possible.

#### Delivered unassembled.

Easy installation. On request our specialized installers can install your Travitex® or Minirack Plus® garment storage system. Ask for a free quote!

X

OF STORAGE SYSTEM