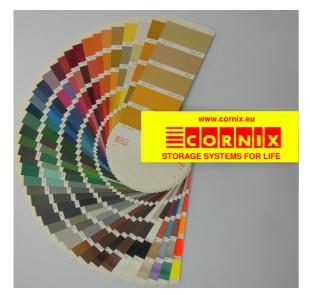

#### YOUR CHOICE OF COLOURS

Standard colour for this product (4 to 6 weeks):

Gentian blue ral 5010

(uprights, bracing & small items : sendzimir)

Other standard colours without surcharge

(lead time 4 to 6 weeks):

Ivory (cream)ral 1013Zinc yellowral 1018Orange-redral 2002Light greyral 7035

(bracing & small items always sendzimir)

Other ral colours at extra cost (lead time +/- 6 weeks) (bracing & small items always sendzimir). Hot dipped galvanized version available at extra cost (+/- 6 weeks).