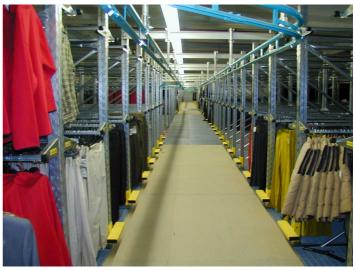

#### TRAVITEX® • MULTI TIER GARMENT STORAGE

1, 2, 3, 4, 5  $\dots$  tiers for hanging garment storage.

Possibility to block the garments per bay of 1500 mm or continuous storage without being hampered by the bracket.

Integration of conveyor belts is perfectly possible.

The brackets can also be used to carry a wire shelf.

Safety plinths in the passage ways.

Wire baskets under the brackets let the light through but prevent goods from falling down on the level below. Full plate baskets also available.