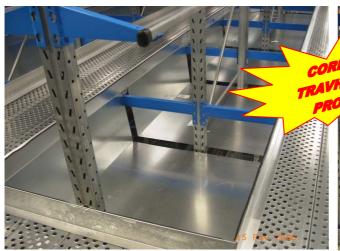

Integration of conveyor belts is perfectly possible.

The brackets can also be used to carry a wire shelf.

Safety plinths in the passage ways.

Wire baskets under the brackets let the light through but prevent goods from falling down on the level below. Full plate baskets also available.