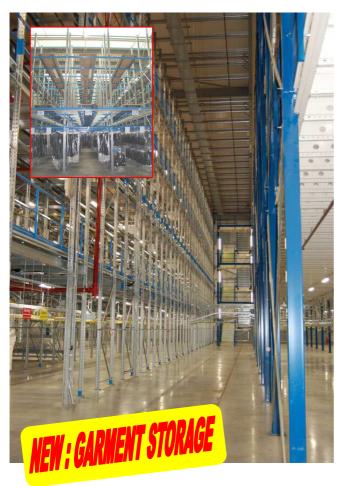

#### TRAVITEX® • MULTI TIER GARMENT STORAGE

1, 2, 3, 4, 5  $\dots$  tiers for hanging garment storage.

Possibility to block the garments per bay of 1500 mm or continuous storage without being hampered by the bracket.

#### MINIRACK PLUS® • MULTI TIER GARMENT STORAGE

Bay widths 1500 or 1800 mm. Continuous storage not possible.

#### Delivered unassembled.

Easy installation. On request our specialized installers can install your Travitex® or Minirack Plus® garment storage system. Ask for a free quote!

X

OF STORAGE SYSTEM