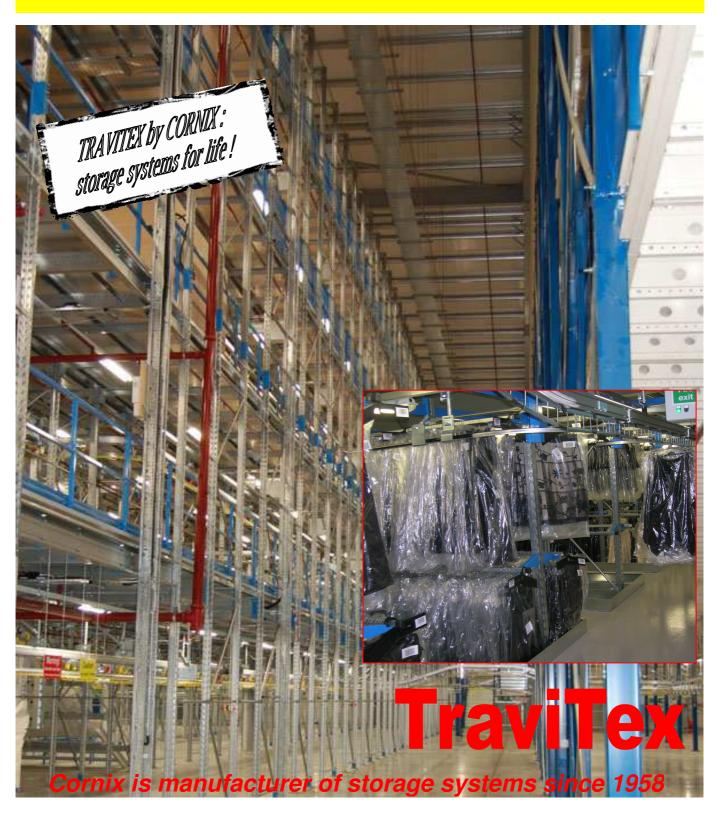

#### TRAVITEX® • MULTI TIER GARMENT STORAGE

1, 2, 3, 4, 5  $\dots$  tiers for hanging garment storage.

Possibility to block the garments per bay of 1500 mm or continuous storage without being hampered by the bracket.

Integration of conveyor belts is perfectly possible.

The brackets can also be used to carry a wire shelf.

Safety plinths in the passage ways.

Wire baskets under the brackets let the light through but prevent goods from falling down on the level below. Full plate baskets also available.

#### OTHER CORNIX® PRODUCTS

Cantilevers

Covered storage

Drive-in & drive-through

Cable drum storage

Shelving systems

Pallet racking

Pallet racking

Mezzanines

Dynamic storage

STORAGE SYSTEMS FOR LIFE

Long span